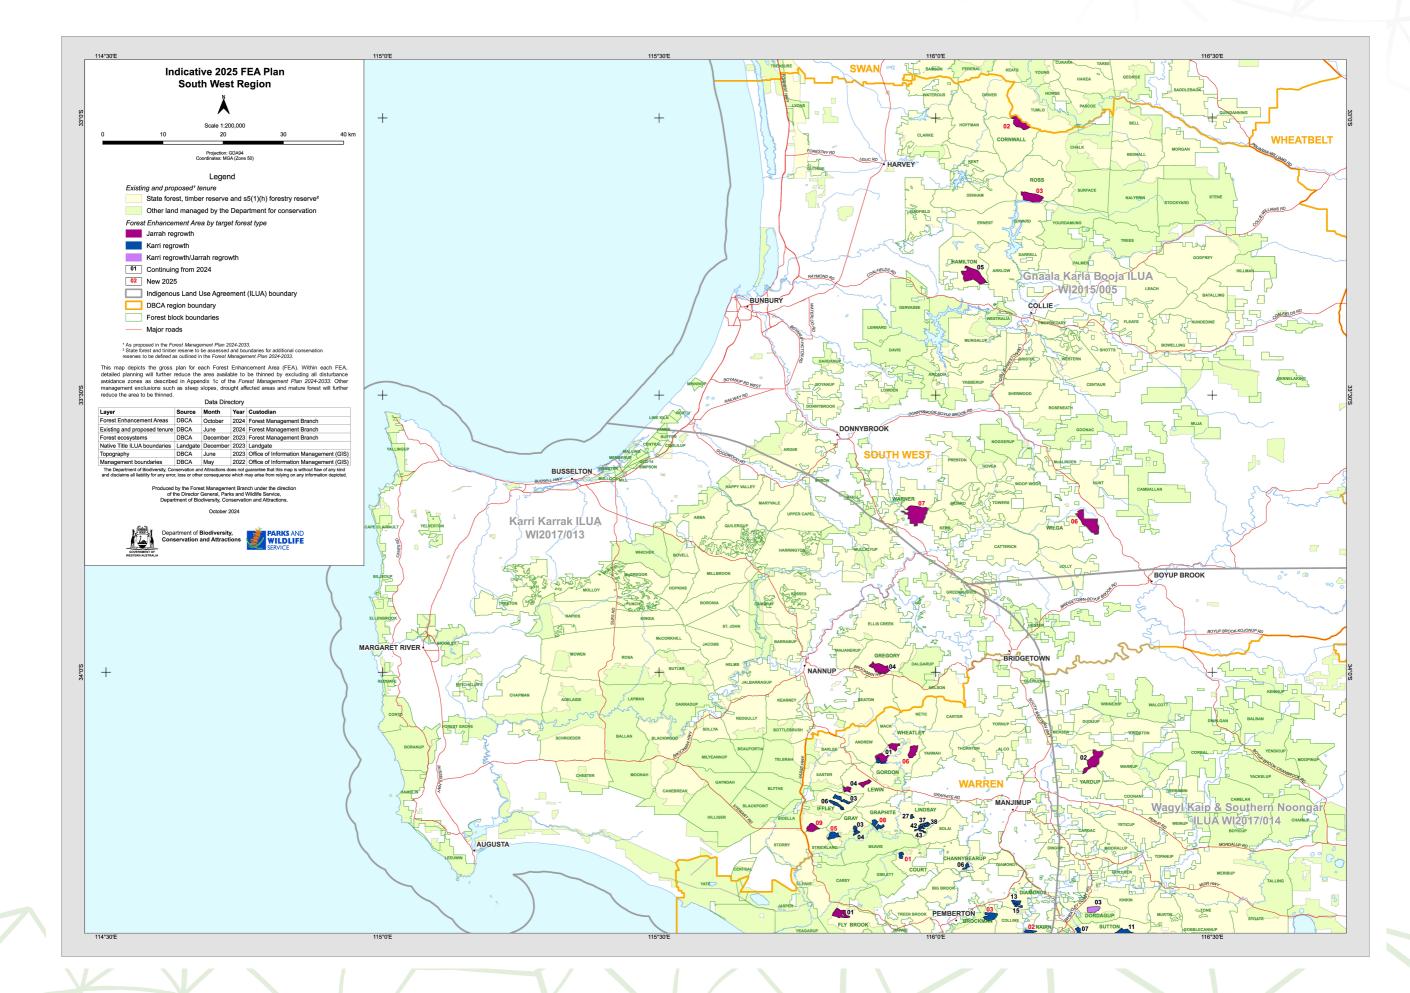

#### Location of ecological thinning in 2025

The following maps show the geographical location of candidate FEAs in the three DBCA administrative regions within the FMP area.

In the Swan Region, where there are fewer areas of denselystocked jarrah regrowth potentially available, only a few candidate FEAs have been identified. Ongoing forest stratification work will refine candidate areas for consideration in subsequent annual plans.

Jarrah-dominant areas established mining rehabilitation in the late 1980s remain a priority for thinning in the early years of the FMP. The importance of thinning these stands has been emphasised in multiple independent panels informing silvicultural guidelines for Forest Management Plans. Further consultation with mining companies may refine boundaries and operational settings in these FEAs.

#### Table 2: Candidate Forest Enhancement Areas for 2025 within the South West Region

| Year                    | Forest ecosystem    | Forest block | FEA label  | Net area (hectares) |
|-------------------------|---------------------|--------------|------------|---------------------|
| Areas carried over from | Jarrah south        | Gregory 04   | BLGG040024 | 400                 |
| 2024                    | Jarrah north-west   | Hamilton 05  | CHA0521    | 100                 |
| New areas added         | Jarrah north-west   | Cornwall 02  | WECW020025 | 310                 |
| for 2025                |                     | Ross 03      | WERS030025 | 230                 |
|                         |                     | Warner 07    | BLWN070025 | 650                 |
|                         | Jarrah sandy basins | Wilga 06     | BLW1060025 | 680                 |