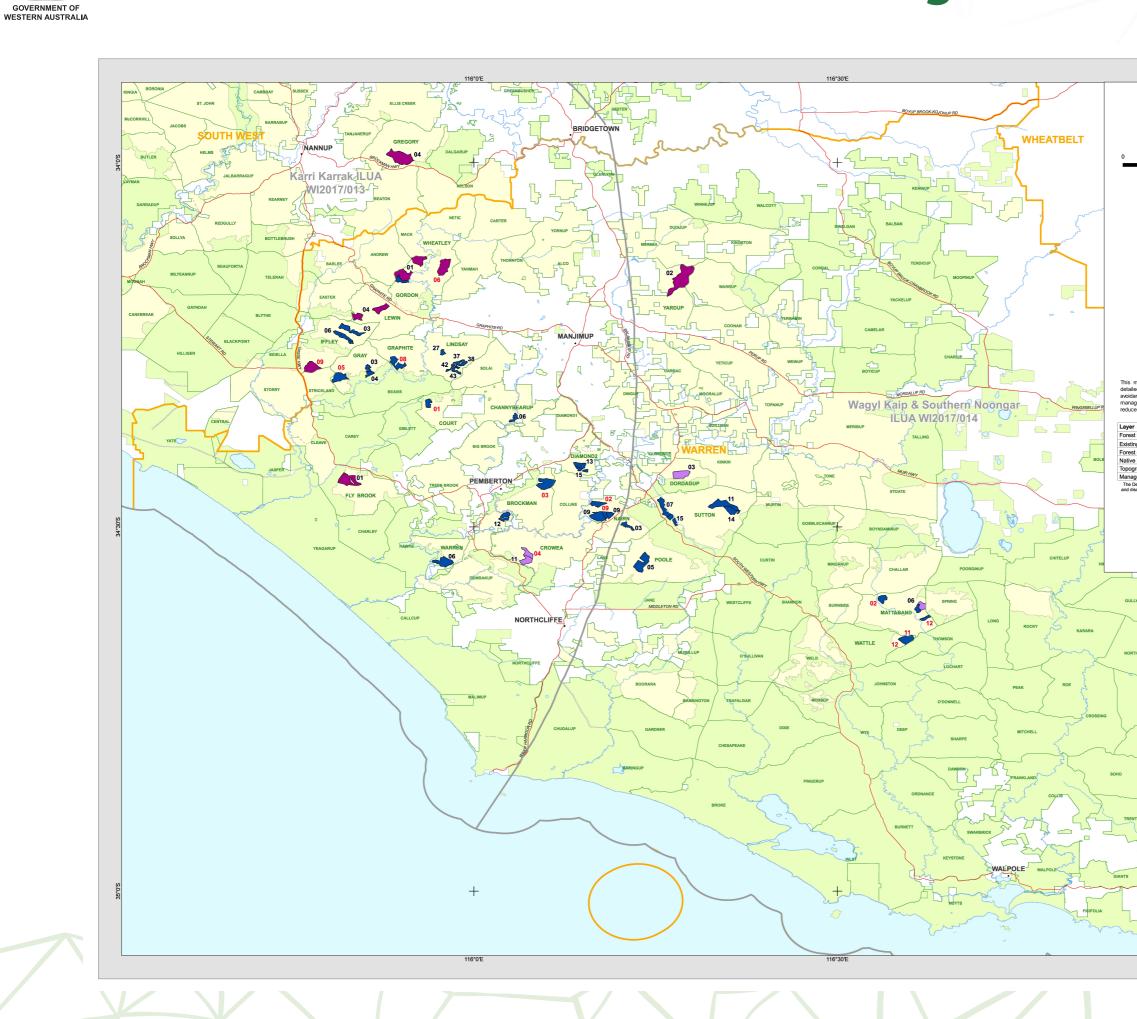

#### Location of ecological thinning in 2025

The following maps show the geographical location of candidate FEAs in the three DBCA administrative regions within the FMP area.

In the Swan Region, where there are fewer areas of denselystocked jarrah regrowth potentially available, only a few candidate FEAs have been identified. Ongoing forest stratification work will refine candidate areas for consideration in subsequent annual plans.