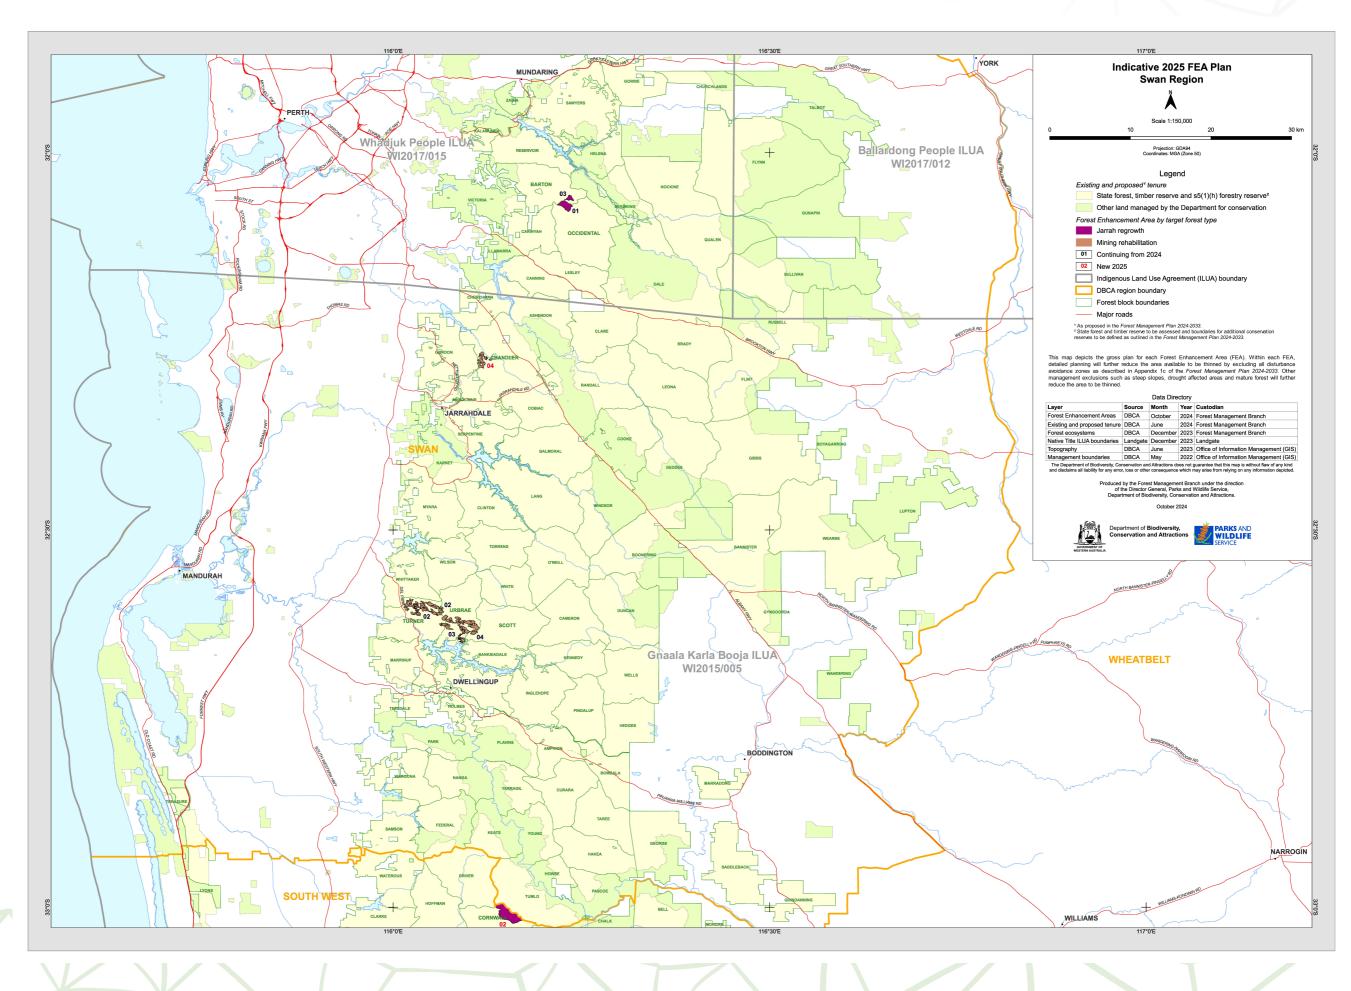

#### Location of ecological thinning in 2025

The following maps show the geographical location of candidate FEAs in the three DBCA administrative regions within the FMP area.

In the Swan Region, where there are fewer areas of denselystocked jarrah regrowth potentially available, only a few candidate FEAs have been identified. Ongoing forest stratification work will refine candidate areas for consideration in subsequent annual plans.

Jarrah-dominant areas established mining rehabilitation in the late 1980s remain a priority for thinning in the early years of the FMP. The importance of thinning these stands has been emphasised in multiple independent panels informing silvicultural guidelines for Forest Management Plans. Further consultation with mining companies may refine boundaries and operational settings in these FEAs.

#### Table 1: Candidate Forest Enhancement Areas for 2025 within the Swan Region

| Year                            | Forest ecosystem             | Forest block                   | FEA label  | Net area (hectares) |
|---------------------------------|------------------------------|--------------------------------|------------|---------------------|
| Areas carried over from<br>2024 | Jarrah north-east            | Barton 03                      | PHBT030024 | 20                  |
|                                 |                              | Occidental 01                  | PHOC010024 | 20                  |
|                                 | Jarrah north-west            | Barton 03                      | PHBT030024 | 20                  |
|                                 |                              | Occidental 01                  | PHOC010024 | 80                  |
|                                 | Mine rehabilitation – jarrah | Turner 02, Urbrae 02           | DTN02MN    | 380                 |
|                                 |                              | Urbrae 03, Turner 02, Scott 04 | PHUR03MR24 | 400                 |
|                                 | Mine rehabilitation – exotic | Urbrae 03, Turner 02, Scott 04 | PHUR03MR24 | 60                  |
| New areas added                 | Mine rehabilitation – jarrah | Chandler 04                    | PHCH04MR24 | 10                  |
| for 2025                        | Mine rehabilitation – exotic | Chandler 04                    | PHCH04MR24 | 100                 |