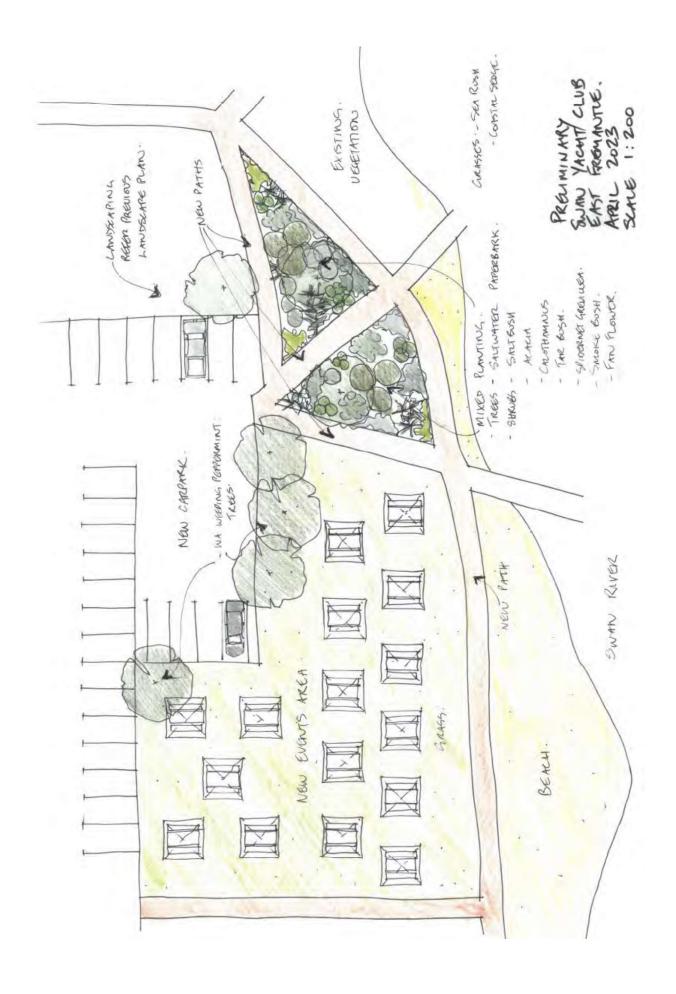

The key components of our application, as detailed in the attached documents, consist of the demolition of the existing slipway and the beautification of its footprint, the replacement of Jetty 5, the construction of new maintenance facilities, boat ramp works, and the establishment of a negative fork wharf. These works have been carefully planned to minimise environmental impact while ensuring compliance with all relevant regulations and standards.