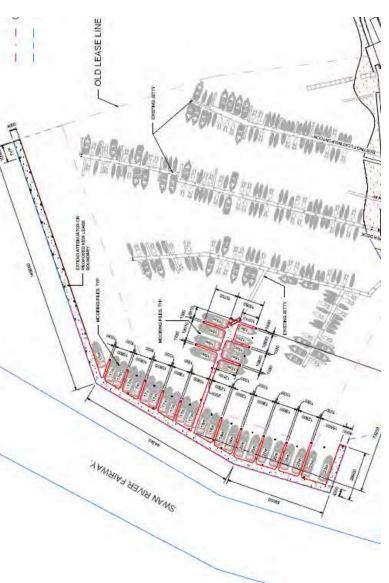

The key components of our application, as detailed in the attached documents, consist of the demolition of the existing slipway and the beautification of its footprint, the replacement of Jetty 5, the construction of new maintenance facilities, boat ramp works, and the establishment of a negative fork wharf. These works have been carefully planned to minimise environmental impact while ensuring compliance with all relevant regulations and standards.