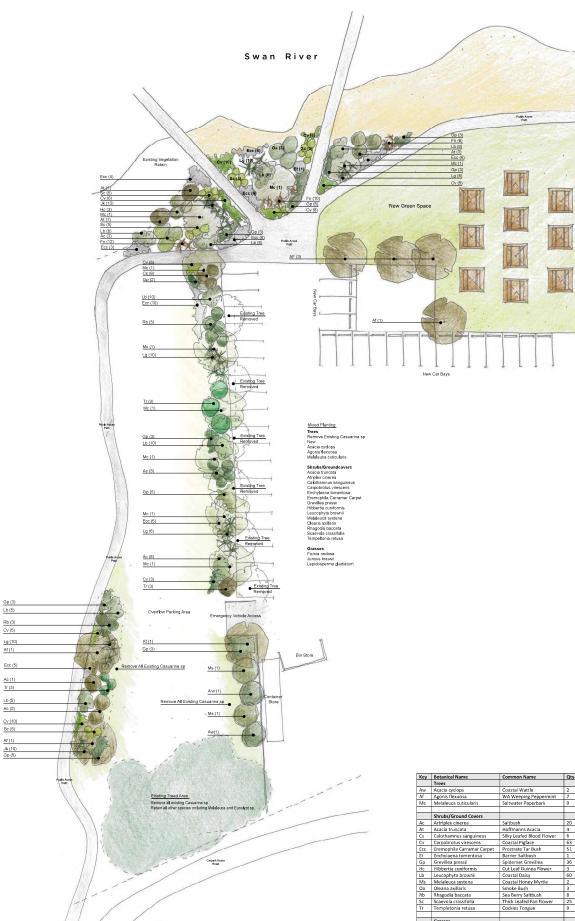

The key components of our application, as detailed in the attached documents, consist of the demolition of the existing slipway and the beautification of its footprint, the replacement of Jetty 5, the construction of new maintenance facilities, boat ramp works, and the establishment of a negative fork wharf. These works have been carefully planned to minimise environmental impact while ensuring compliance with all relevant regulations and standards.