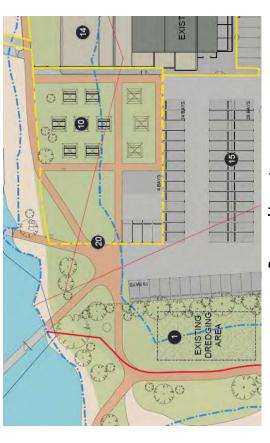

The key components of our application, as detailed in the attached documents, consist of the demolition of the existing slipway and the beautification of its footprint, the replacement of Jetty 5, the construction of new maintenance facilities, boat ramp works, and the establishment of a negative fork wharf. These works have been carefully planned to minimise environmental impact while ensuring compliance with all relevant regulations and standards.