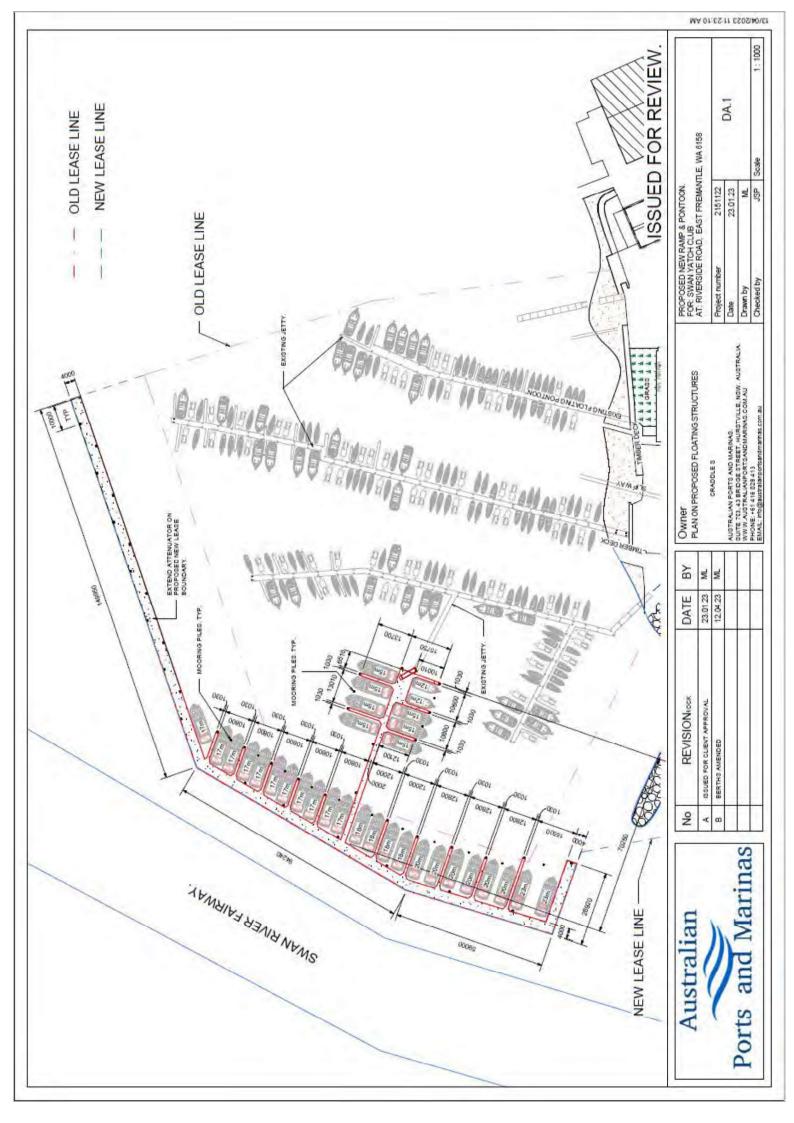

The key components of our application, as detailed in the attached documents, consist of the demolition of the existing slipway and the beautification of its footprint, the replacement of Jetty 5, the construction of new maintenance facilities, boat ramp works, and the establishment of a negative fork wharf. These works have been carefully planned to minimise environmental impact while ensuring compliance with all relevant regulations and standards.