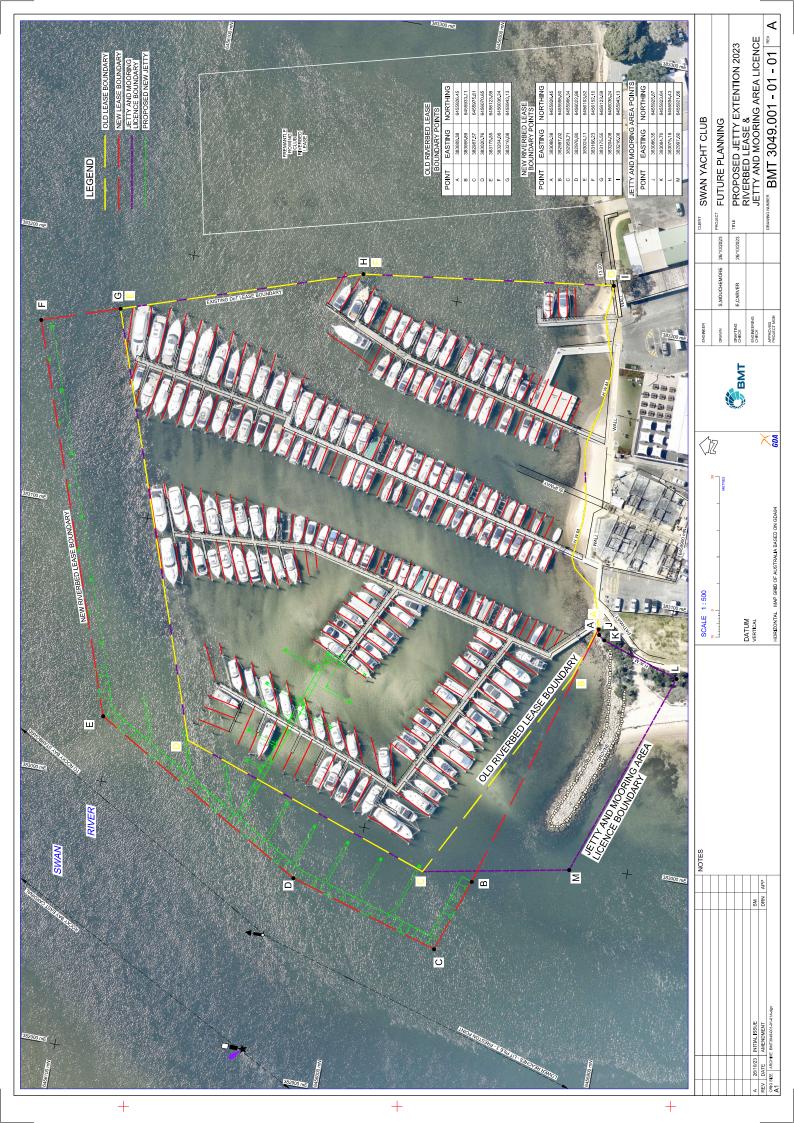

The key components of our application, as detailed in the attached documents, consist of the demolition of the existing slipway and the beautification of its footprint, the replacement of Jetty 5, the construction of new maintenance facilities, boat ramp works, and the establishment of a negative fork wharf. These works have been carefully planned to minimise environmental impact while ensuring compliance with all relevant regulations and standards.