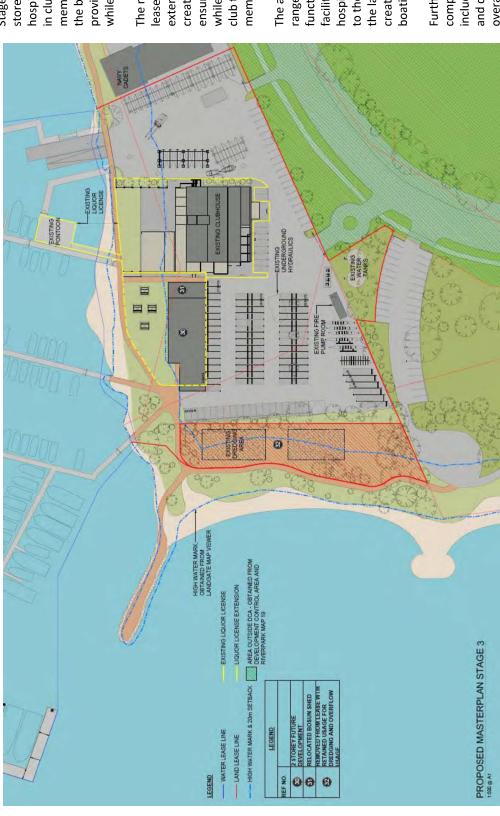

The key components of our application, as detailed in the attached documents, consist of the demolition of the existing slipway and the beautification of its footprint, the replacement of Jetty 5, the construction of new maintenance facilities, boat ramp works, and the establishment of a negative fork wharf. These works have been carefully planned to minimise environmental impact while ensuring compliance with all relevant regulations and standards.