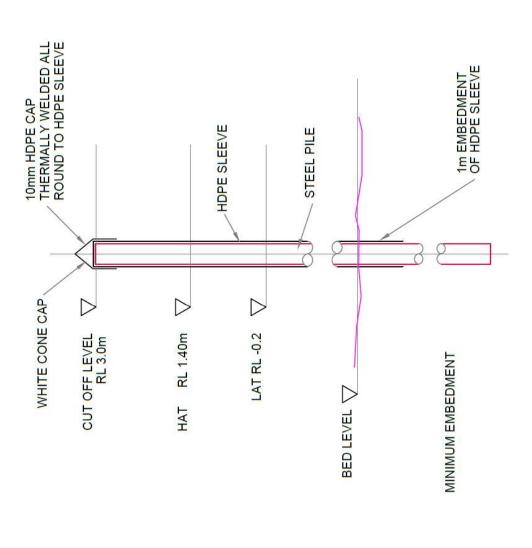

driven a minimum design specified into the seabed to provide adequate support and stability. The depth of embedment will depend on the site-specific conditions, including soil type, water depth, and wave conditions. The piles will be cut off to the final RL height after installation and will be fitted with HDPE liner and white bird deterrent conical caps to prevent birds from nesting on the piles.

In summary, the piles for the proposed project are made of C350 grade steel, driven into the seabed using a vibro-head method, sleeved and sealed with HDPE liners, and driven a minimum of 1.0 meters into the seabed. The piles will provide the necessary support and stability for the new jetty system, ensuring that it has a long design life and is able to withstand the harsh marine environment.



### JETTY 5

# **Project Materials - Pontoons**

The potential pontoon systems being considered for the project include a full concrete option, partial concrete option, and an aluminum/concrete option.

The full concrete option will feature 50mpa marine grade concrete with Fiberglass Reinforced Polymer (FRP) reinforcement deck. The floatation system will include 13.5kg/m3 SL grade Expanded Polystyrene (EPS) foam encased in concrete and FRP through-rods. Stress Grade F17 timber walers will be used for durability class 1 or 2.

The partial concrete option will also feature 50mpa marine grade concrete with FRP reinforcement deck and SL grade EPS foam. The floatation system will have impact-resistant High-Density Polyethylene (HDPE) encasement. FRP through-rods and Stress Grade F17 timber wa