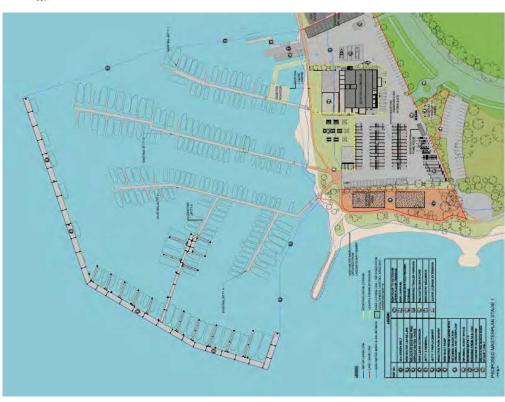

The key components of our application, as detailed in the attached documents, consist of the demolition of the existing slipway and the beautification of its footprint, the replacement of Jetty 5, the construction of new maintenance facilities, boat ramp works, and the establishment of a negative fork wharf. These works have been carefully planned to minimise environmental impact while ensuring compliance with all relevant regulations and standards.