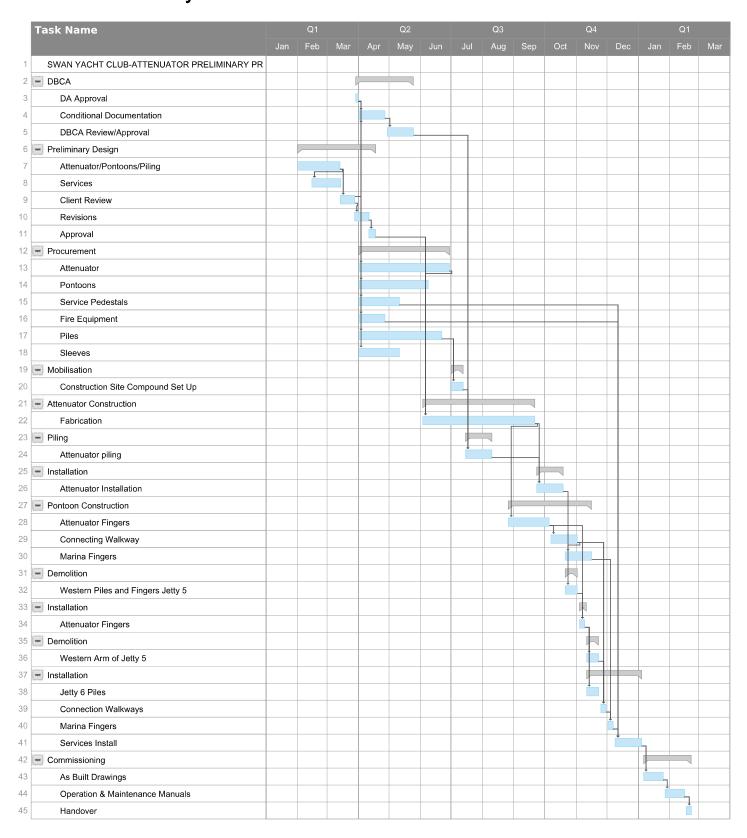

| SOVAL    |          |                  |                |                    |

| VE ON FLOATING STRUCTURES 2                                               | PROPOSED NEW RAPOR: SWAN YATCH |
|---------------------------------------------------------------------------|--------------------------------|
|                                                                           | Project number                 |
| PORTS AND MARINAS.                                                        | Date                           |
| BRIDGE STREET, HURSTVILLE, NSW. AUSTRALIA.<br>ALIANPORTSANDMARINAS.COM.AU | Drawn by                       |
| 16 028 413<br>ustralianportsandmarinas.com.au                             | Checked by                     |

### Swan Yacht Club-Jetty 5 Attenuator



### -EXISTING TREE —LASER CUT LETTERING @ 350 HIGH -RENDERED BRICK WALL SWAN YACHT CLUB ENTRY FOOTINGS TO ENGINEERS SPEC. 8990 3900 FOOTINGS TO ENGINEERS SPEC. 2590 RENDERED BRICK-WALL O 21c 900c -2c

**ENTRY STREET SIGNAGE**