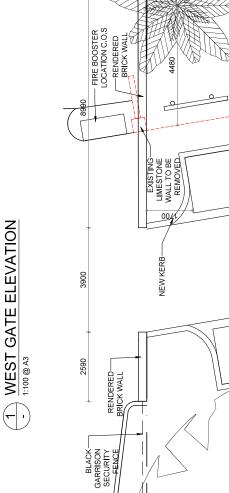

--------------------------------------------------|--------------------------------|
|                                                                           | Project number                 |
| PORTS AND MARINAS.                                                        | Date                           |
| BRIDGE STREET, HURSTVILLE, NSW. AUSTRALIA.<br>ALIANPORTSANDMARINAS.COM.AU | Drawn by                       |
| 16 028 413<br>ustralianportsandmarinas.com.au                             | Checked by                     |

### Swan Yacht Club-Jetty 5 Attenuator



### -EXISTING TREE —LASER CUT LETTERING @ 350 HIGH -RENDERED BRICK WALL SWAN YACHT CLUB ENTRY FOOTINGS TO ENGINEERS SPEC. 8990 3900 FOOTINGS TO ENGINEERS SPEC. 2590 RENDERED BRICK-WALL O 21c 900c -2c

**ENTRY STREET SIGNAGE**