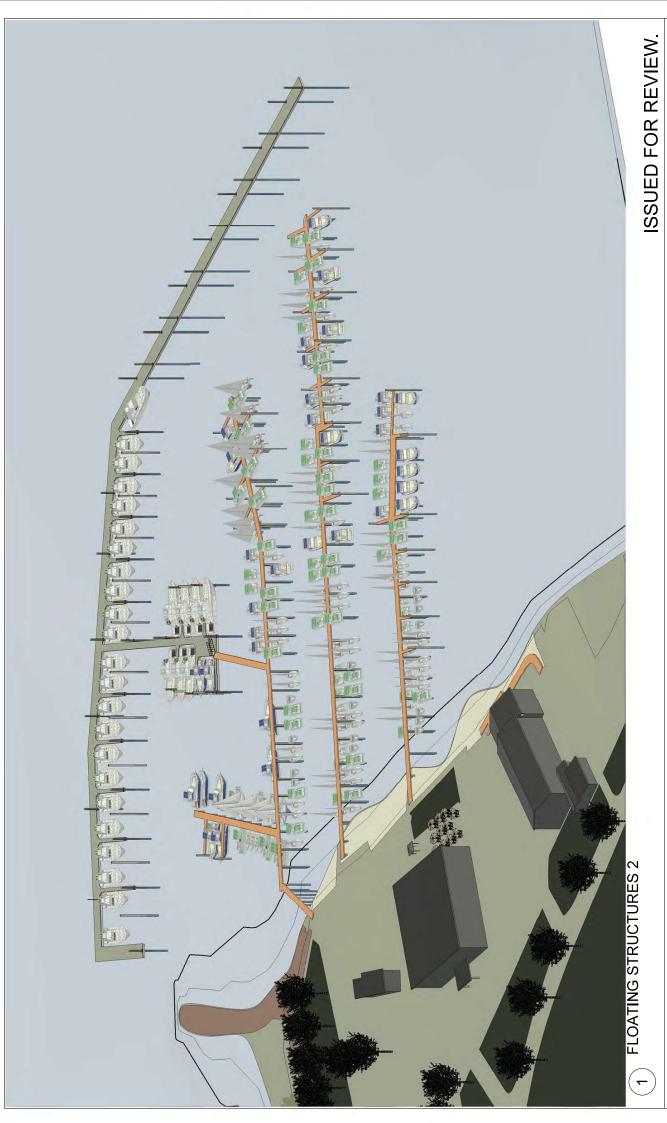

The key components of our application, as detailed in the attached documents, consist of the demolition of the existing slipway and the beautification of its footprint, the replacement of Jetty 5, the construction of new maintenance facilities, boat ramp works, and the establishment of a negative fork wharf. These works have been carefully planned to minimise environmental impact while ensuring compliance with all relevant regulations and standards.