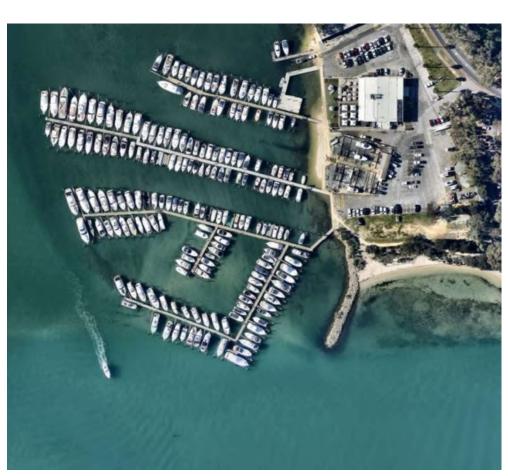

The key components of our application, as detailed in the attached documents, consist of the demolition of the existing slipway and the beautification of its footprint, the replacement of Jetty 5, the construction of new maintenance facilities, boat ramp works, and the establishment of a negative fork wharf. These works have been carefully planned to minimise environmental impact while ensuring compliance with all relevant regulations and standards.