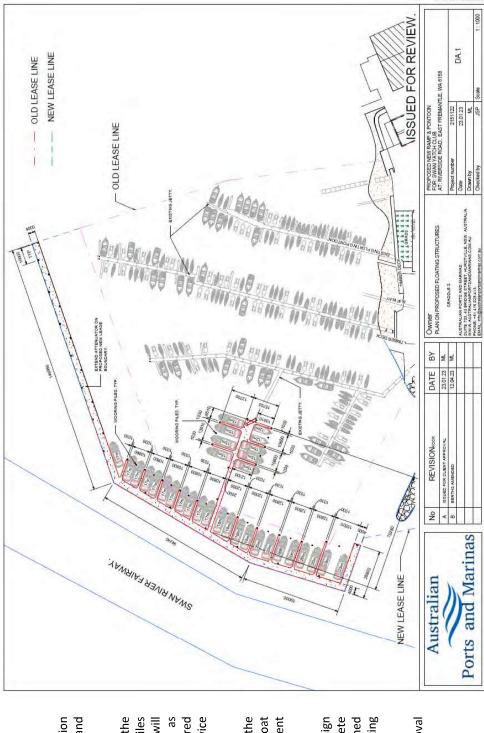

The key components of our application, as detailed in the attached documents, consist of the demolition of the existing slipway and the beautification of its footprint, the replacement of Jetty 5, the construction of new maintenance facilities, boat ramp works, and the establishment of a negative fork wharf. These works have been carefully planned to minimise environmental impact while ensuring compliance with all relevant regulations and standards.