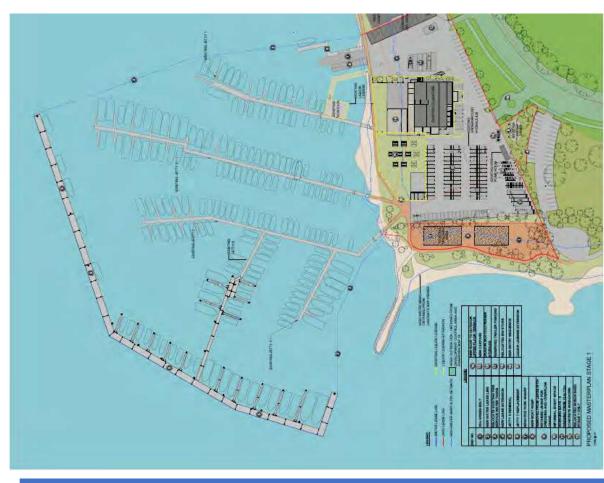

The key components of our application, as detailed in the attached documents, consist of the demolition of the existing slipway and the beautification of its footprint, the replacement of Jetty 5, the construction of new maintenance facilities, boat ramp works, and the establishment of a negative fork wharf. These works have been carefully planned to minimise environmental impact while ensuring compliance with all relevant regulations and standards.