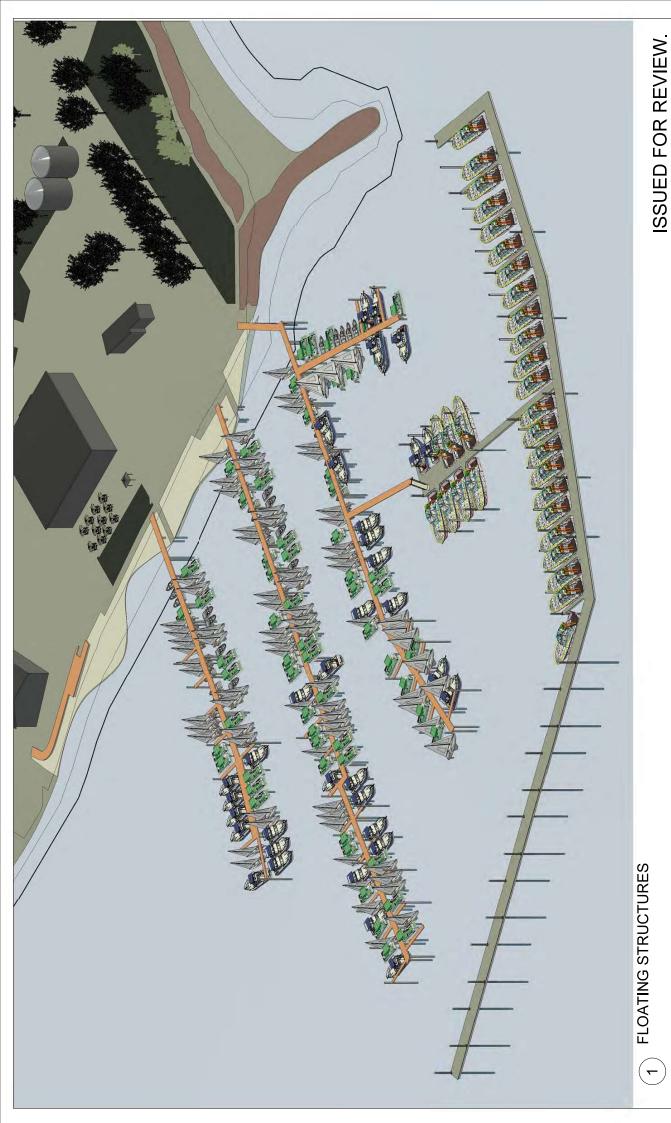

The key components of our application, as detailed in the attached documents, consist of the demolition of the existing slipway and the beautification of its footprint, the replacement of Jetty 5, the construction of new maintenance facilities, boat ramp works, and the establishment of a negative fork wharf. These works have been carefully planned to minimise environmental impact while ensuring compliance with all relevant regulations and standards.