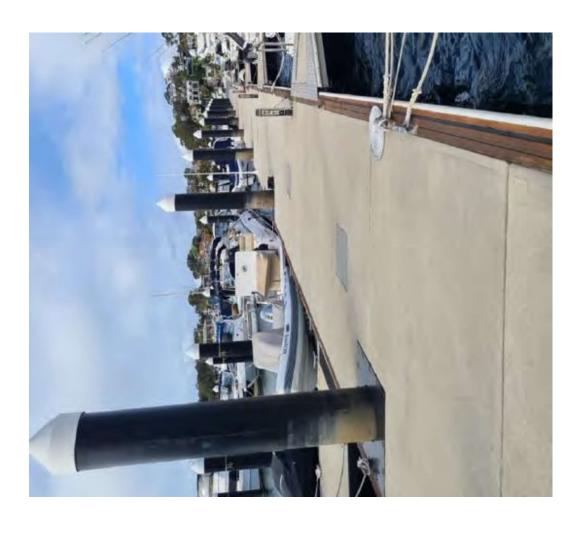

a marine-grade aluminum frame with an FRP solid-top deck and SL grade EPS foam with impact-resistant HDPE encased floatation modules. The attenuation side panels will be made of 50mpa marine grade concrete.

Each pontoon system will be designed and fabricated off-site using the preferred contractor's proprietary system manufacturing methodologies and shipped to the project site for installation. The system installed will provide a stable and secure platform for boats to dock and allow for safe and efficient movement throughout the marina.

Upon approval of the Part 5 Application, and in particular the riverbed lease extension, SYC will approach market via a Request for Tender [RFT] process where makers will provide final designs and costings for consideration and subsequent appointment.



### **Project Materials**

### Services & Lighting:

To ensure the functionality and convenience of the marina berths, all new floating infrastructure will be equipped with service pedestals designed to meet the requirements of AS3962-2020 and other relevant Australian Standards. The service pedestals will be constructed using marine-grade aluminium, a durable and corrosion-resistant material suitable for marine environments. Each pedestal will serve two berths and provide the following services:

**Metered Power and Water:** The service pedestals will supply metered power and water connections to the berths. This will enable boat owners to conveniently access essential utilities for their vessels while docked at the marina.

Walkway Lighting: The walkway lighting design will be carefull