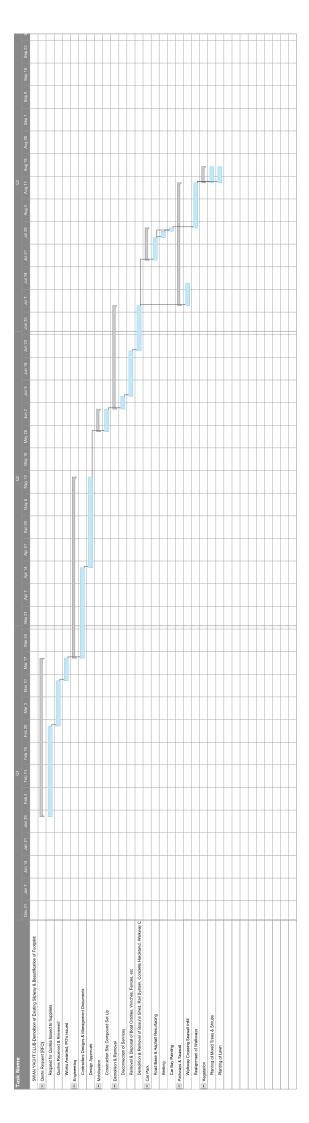

The key components of our application, as detailed in the attached documents, consist of the demolition of the existing slipway and the beautification of its footprint, the replacement of Jetty 5, the construction of new maintenance facilities, boat ramp works, and the establishment of a negative fork wharf. These works have been carefully planned to minimise environmental impact while ensuring compliance with all relevant regulations and standards.