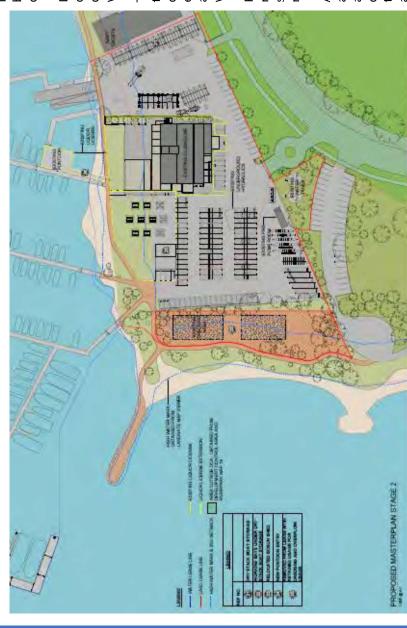

The key components of our application, as detailed in the attached documents, consist of the demolition of the existing slipway and the beautification of its footprint, the replacement of Jetty 5, the construction of new maintenance facilities, boat ramp works, and the establishment of a negative fork wharf. These works have been carefully planned to minimise environmental impact while ensuring compliance with all relevant regulations and standards.