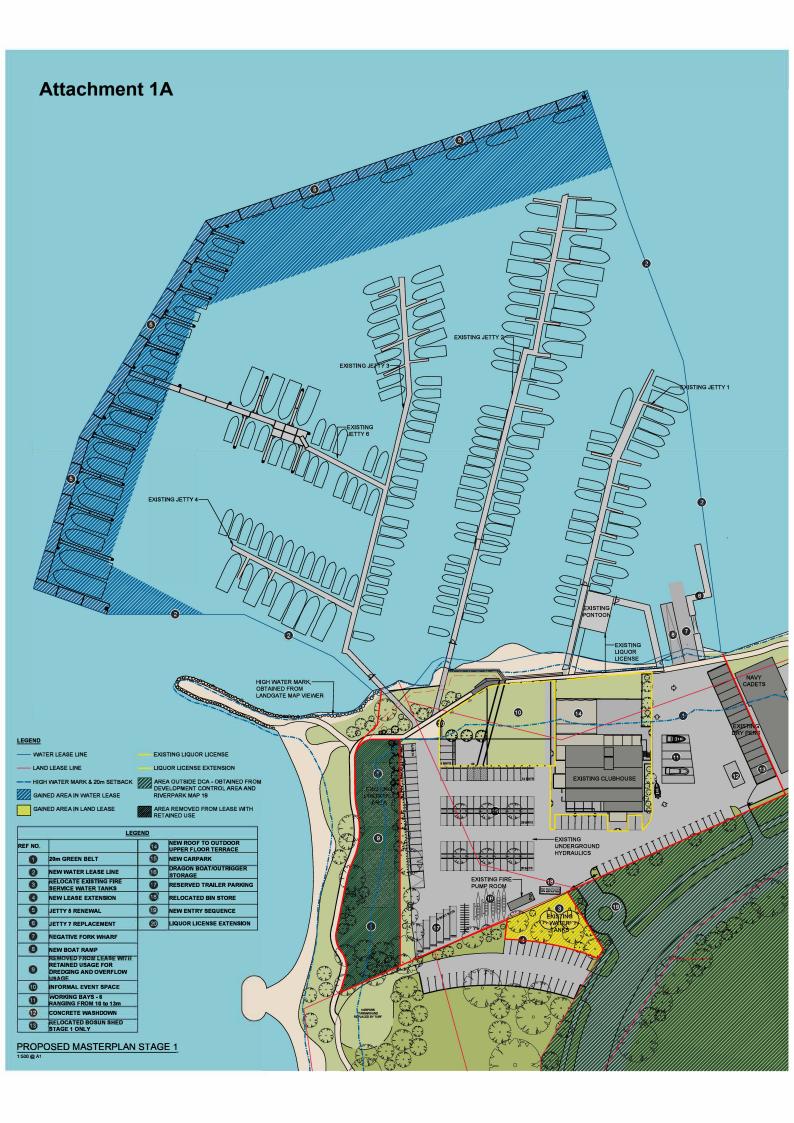

Matthew Crawford Architects

STUDIO 6 Burns Street North Fremant MOBILE 0404 479 243
WEBSITE www.mcarchitects.com.au contact@mcarchitects.com.au

Swan Yacht Club Masterplan PROPOSED MASTERPLAN OF THE SWAN YACHT CLUB RIVERSIDE ROAD, EAST FREMANTLE