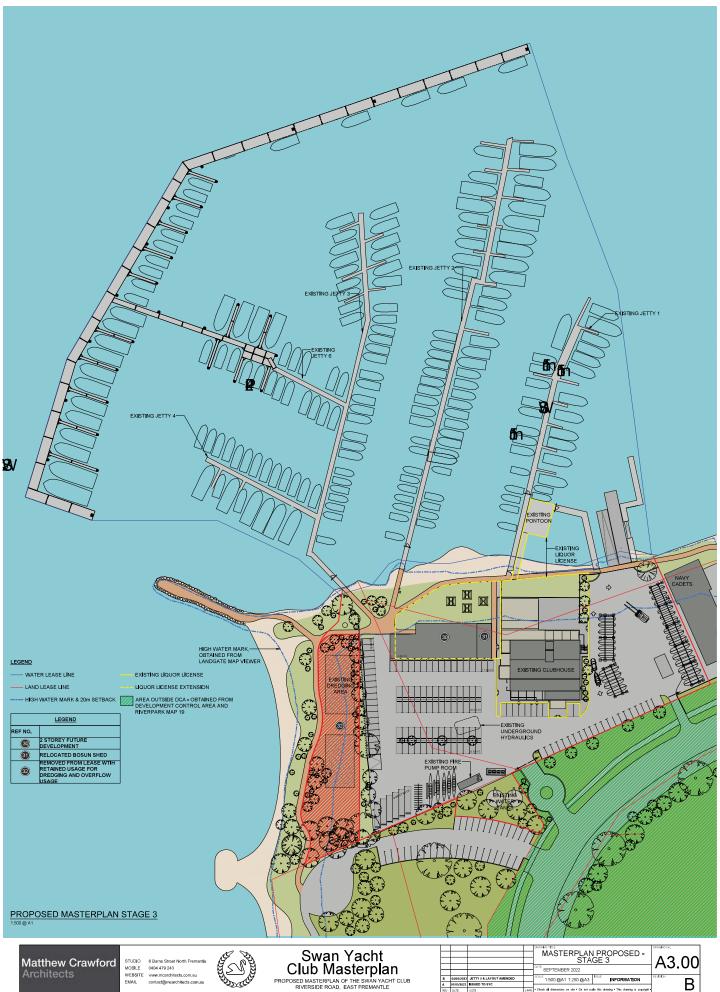

|    |            |               |      | MASTERPLAN PROPOSED -<br>STAGE 3                                                         |             | Δ:      |
|----|------------|---------------|------|------------------------------------------------------------------------------------------|-------------|---------|
| _  |            |               | -    | OATE SEPTEMBER 2022                                                                      |             | / /     |
|    |            |               | _    | SCALE                                                                                    | Iko.e       | RE-Blos |
|    | 04/05/2023 |               |      | 1:500 @A1 1:250 @A3                                                                      | INFORMATION | REPORT  |
|    | 01/05/2023 | ISSUED TO SYC |      |                                                                                          |             |         |
| V: | DATE:      | NOTE:         | APPR | • Check all dimensions on site • Do not scale this drawing • This drawing is copyright • |             |         |