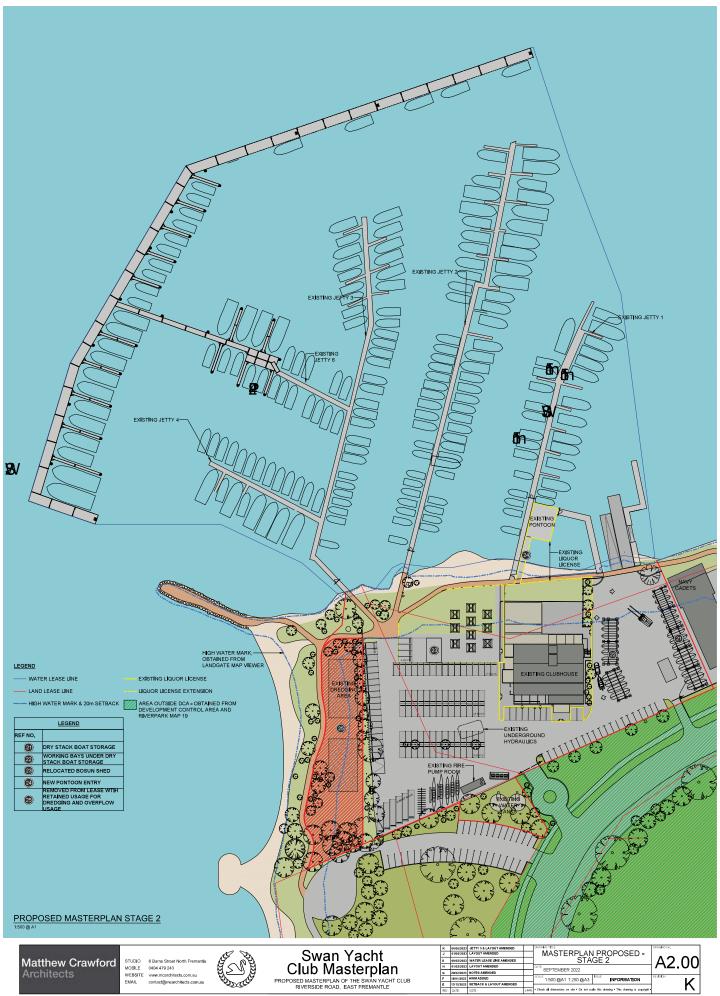

| Π  | 04/05/2023 | JETTY 5 & LAYOUT AMENDED |      | DRAWING TITLE                                                                            |             | DRAWING No. |
|----|------------|--------------------------|------|------------------------------------------------------------------------------------------|-------------|-------------|
| Ξ  | 01/05/2023 | LAYOUT AMENDED           |      | MASTERPLAN PROPOSED -<br>STAGE 2                                                         |             | 120         |
|    | 09/03/2023 | WATER LEASE LINE AMENDED |      |                                                                                          |             |             |
|    | 01/03/2023 | LAYOUT AMENDED           |      | SEPTEMBER 2022                                                                           |             | <b>/_</b> \ |
|    | 20/02/2023 | NOTES AMENDED            |      |                                                                                          |             |             |
| Ξ  | 18/01/2023 | HWM ADDED                |      | 1:500 @A1 1:250 @A3                                                                      | INFORMATION | REdSKN      |
|    | 13/12/2022 | SETBACK & LAYOUT AMENDED |      | • Check all dimensions on site • Do not scale this drawing • This drawing is copyright • |             | 1           |
| V: | DATE:      | NOTE:                    | APPR |                                                                                          |             | 1           |

Matthew Crawford Architects

STUDIO 6 Burns Street North Fremant MOBILE 0404 479 243
WEBSITE www.mcarchitects.com.au contact@mcarchitects.com.au

Swan Yacht Club Masterplan PROPOSED MASTERPLAN OF THE SWAN VACHT CLUB RIVERSIDE ROAD, EAST FREMANTLE