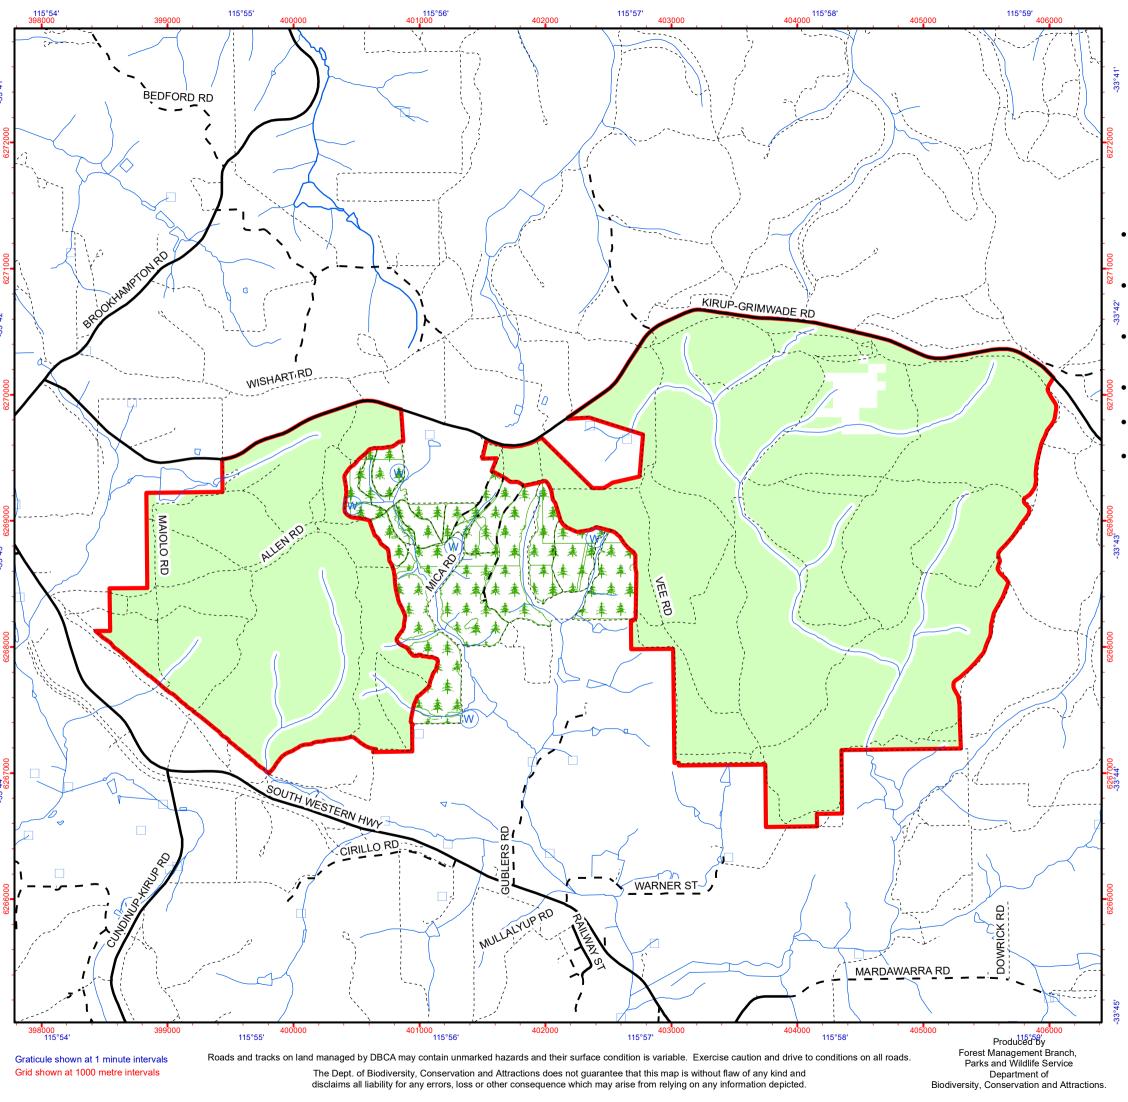

## **Warner Forest Block Firewood Collection Map**

## **IMPORTANT NOTICES**

- Firewood is not to be collected from environmentally sensitive areas, including stream reserves.
- Felling of trees either dead or alive is not permitted as it is illegal and poses a significant safety risk.
- 1080 fox baits may have been laid in this area. Baits are lethal to domestic animals. It is unlawful to take pets onto DBCA managed land.
- Avoid taking hollow logs as they provide habitat for wildlife.
- Not all roads and tracks depicted on this map may be trafficable.
- Approved operational activities may occur within firewood collection areas such as timber harvesting, road maintenance and prescribed burning. Entrance into these operational areas is not permitted. Check for signage or other evidence of operational activities before entering firewood collection areas.