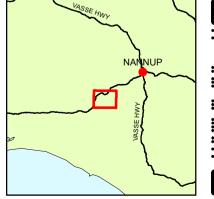

## **Sollya Forest Block Firewood Collection Map**

## **IMPORTANT NOTICES**

- Firewood is not to be collected from environmentally sensitive areas, including stream reserves.
- Felling of trees either dead or alive is not permitted as it is illegal and poses a significant safety risk.
- 1080 fox baits may have been laid in this area. Baits are lethal to domestic animals. It is unlawful to take pets onto DBCA managed land.
- Avoid taking hollow logs as they provide habitat for wildlife.
- Not all roads and tracks depicted on this map may be trafficable.
- Approved operational activities may occur within firewood collection areas such as timber harvesting, road maintenance and prescribed burning. Entrance into these operational areas is not permitted. Check for signage or other evidence of operational activities before entering firewood collection areas.