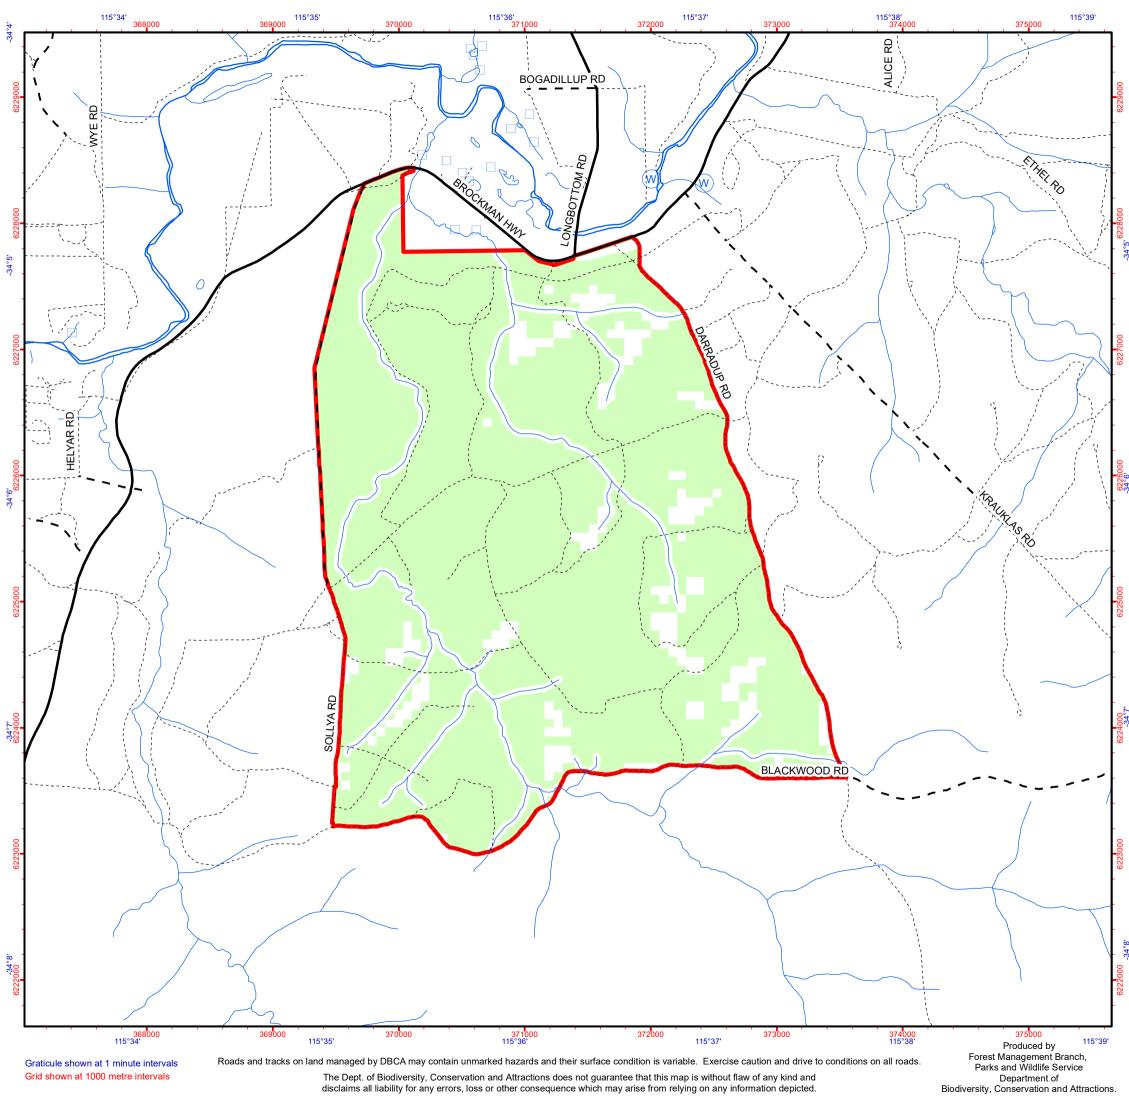

## **Sollya Forest Block Firewood Collection Map**

## **IMPORTANT NOTICES**

- Firewood is not to be collected from environmentally sensitive areas, including stream reserves.
- Felling of trees either dead or alive is not permitted as it is illegal and poses a significant safety risk.
- 1080 fox baits may have been laid in this area. Baits are lethal to domestic animals. It is unlawful to take pets onto DBCA managed land.
- Avoid taking hollow logs as they provide habitat for wildlife.
- Not all roads and tracks depicted on this map may be trafficable.
- Approved operational activities may occur within firewood collection areas such as timber harvesting, road maintenance and prescribed burning. Entrance into these operational areas is not permitted. Check for signage or other evidence of operational activities before entering firewood collection areas.