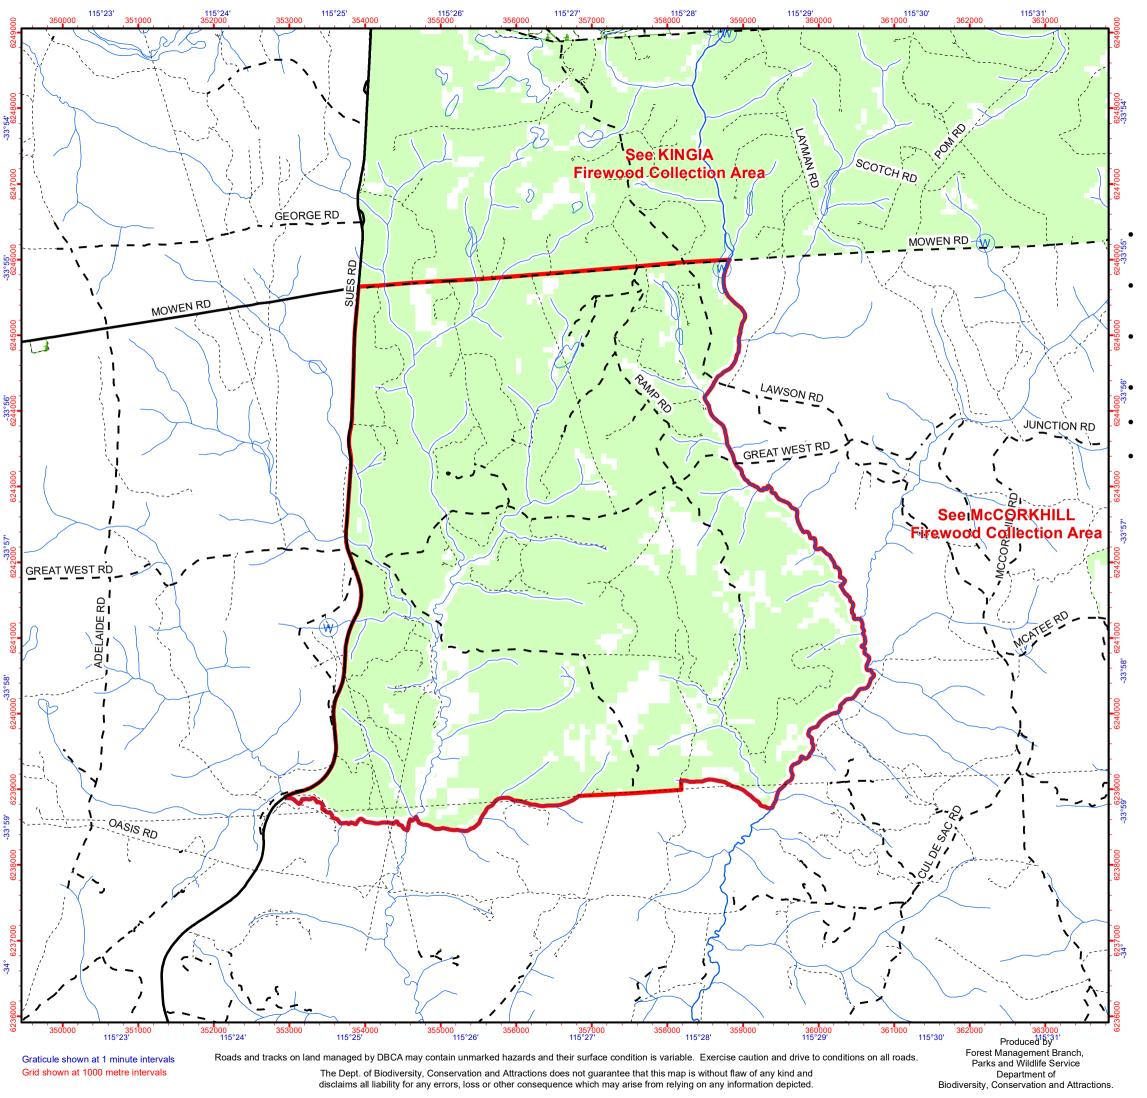

## **Rosa Forest Block Firewood Collection Map**

## **IMPORTANT NOTICES**

- Firewood is not to be collected from environmentally sensitive areas, including stream reserves.
- Felling of trees either dead or alive is not permitted as it is illegal and poses a significant safety risk.
- 1080 fox baits may have been laid in this area. Baits are lethal to domestic animals. It is unlawful to take pets onto DBCA managed land.
- Avoid taking hollow logs as they provide habitat for wildlife.
- Not all roads and tracks depicted on this map may be trafficable.
- Approved operational activities may occur within firewood collection areas such as timber harvesting, road maintenance and prescribed burning. Entrance into these operational areas is not permitted. Check for signage or other evidence of operational activities before entering firewood collection areas.