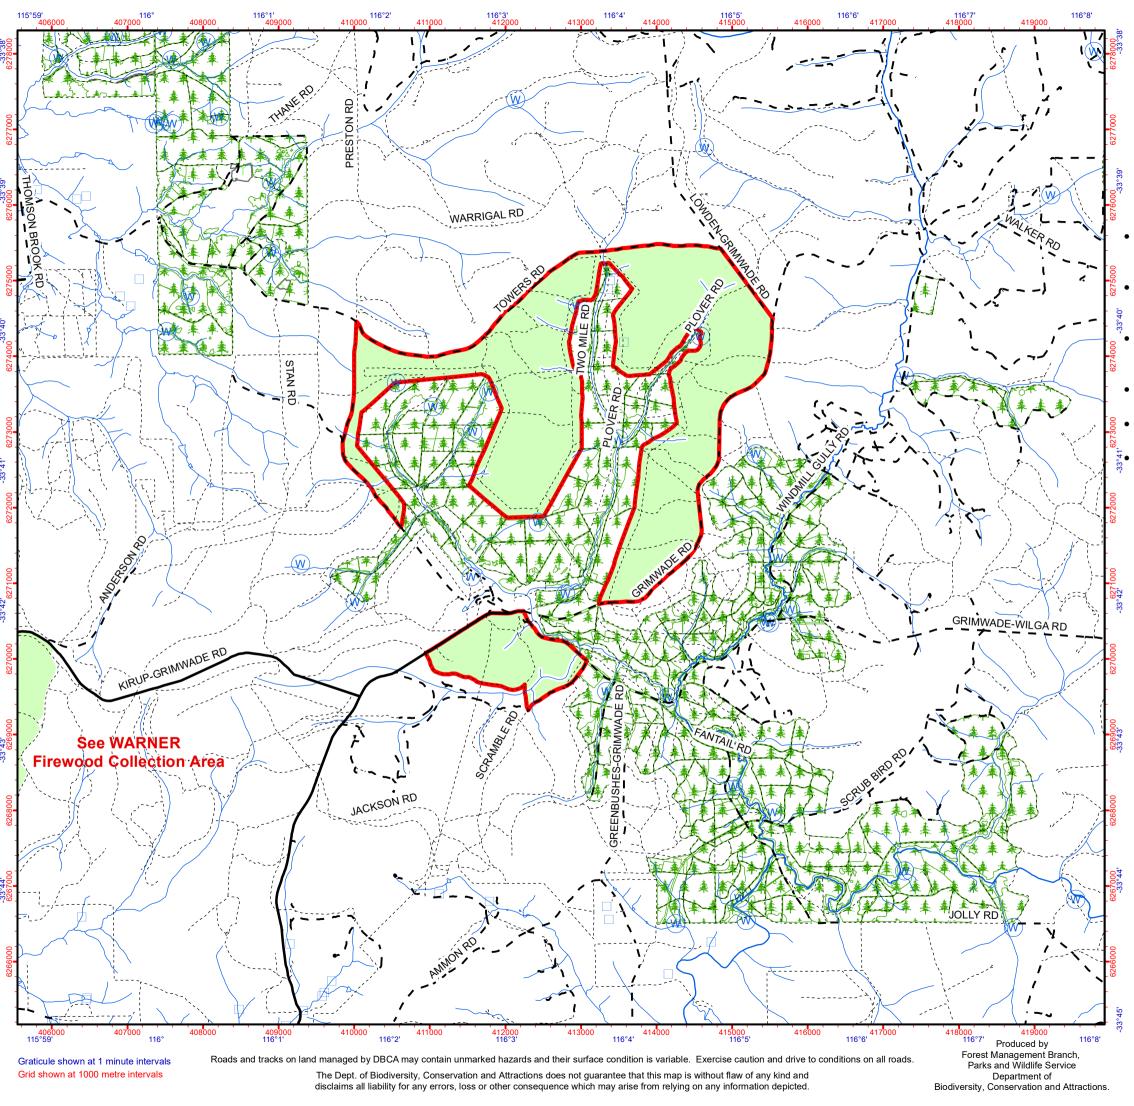

## Munro Forest Block Firewood Collection Map

## **IMPORTANT NOTICES**

- Firewood is not to be collected from environmentally sensitive areas, including stream reserves.
- Felling of trees either dead or alive is not permitted as it is illegal and poses a significant safety risk.
- 1080 fox baits may have been laid in this area. Baits are lethal to domestic animals. It is unlawful to take pets onto DBCA managed land.
- Avoid taking hollow logs as they provide habitat for wildlife.
- Not all roads and tracks depicted on this map may be trafficable.
- Approved operational activities may occur within firewood collection areas such as timber harvesting, road maintenance and prescribed burning. Entrance into these operational areas is not permitted. Check for signage or other evidence of operational activities before entering firewood collection areas.